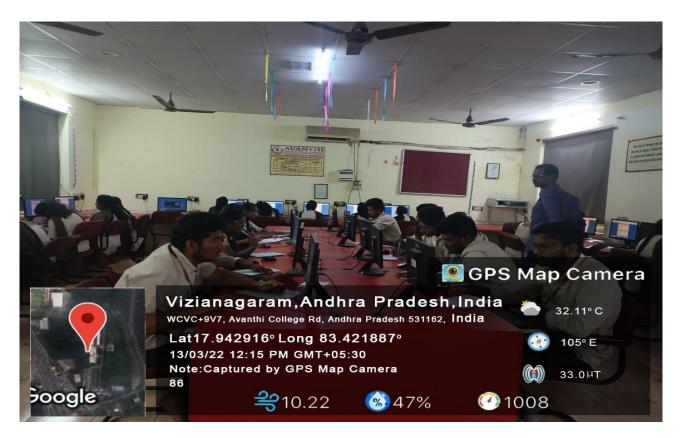

## A TRAINING SESSION ON APTITUDE TRAINING PROGRAM IN ASSOCIATION WITH BYTEXL TRAINING ACADEMY (06-10-21 to03-11-21)

**Abstract:** A training session on aptitude training was conducted for IV B.tech students of CIVIL, EEE,MECH,ECE and CSE. Students get knowledge to solve different quant ability questions in the competitive examinations. Aptitude skills allow students to develop qualities such as perception, understanding and solving complicated questions, empathy and logical reasoning.

#### CIVIL

| S.No | DATE     | TOPICS               |
|------|----------|----------------------|
| 1    | 06/10/21 | Quantitative Ability |
| 2    | 06/10/21 | Quantitative Ability |
| 3    | 07/10/21 | Quantitative Ability |
| 4    | 08/10/21 | Reasoning            |
| 5    | 09/10/21 | Reasoning            |