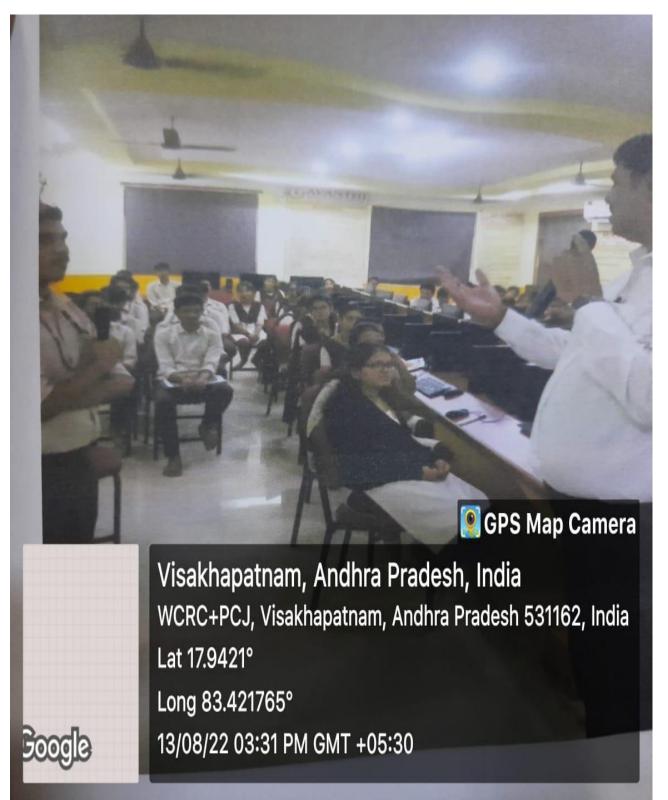

#### **1. SOFT SKILLS:**

Aptitude training was imparted for all the final year students by the "Byte xl training institute" under the campus placement training program from 06-10-2021 to 30-10-2021 during the academic year 2021-2022. The training program enables the students to confidently face recruitment tests conducted by various companies on and off campus. The emphasis is on updating the skill set of the students to meet the demands of the ever evolving industry and job markets conditions

| S.NO | Name of the<br>Capability<br>Enhancement<br>program |                               | Date of implementation | Number of students | Name of the<br>agencies involved<br>with contact details |  |
|------|-----------------------------------------------------|-------------------------------|------------------------|--------------------|----------------------------------------------------------|--|
| 1    |                                                     | IV CIVIL                      | 06-10-2021             | 32                 | Byte xl training institute                               |  |
| 2    | APTITUDE<br>TRAINING                                | IV EEE                        | 06-10-2021             | 58                 | Byte xl training institute                               |  |
| 3    | FOR IV <sup>TH</sup><br>YEAR                        | IV MECH                       | 20-10-2021             | 147                | Byte xl training institute                               |  |
| 4    | B.TECH                                              | IV ECE                        | 25-10-2021             | 55                 | Byte xl training institute                               |  |
| 5    |                                                     | IV CSE                        | 30-10-2021             | 98                 | Byte xl training institute                               |  |
|      | TOTAL BENEFITORS 390                                |                               |                        |                    |                                                          |  |
| 6    |                                                     | III CIVIL                     | 03-01-2022             | 23                 | Byte xl training institute                               |  |
| 7    | APTITUDE                                            | III EEE                       | 08-01-2022             | 49                 | Byte xl training institute                               |  |
| 8    | TRAINING<br>FOR III <sup>RD</sup>                   | III MECH                      | 09-02-2022             | 146                | Byte xl training institute                               |  |
| 9    | YEAR<br>B.TECH                                      | III ECE                       | 13-03-2022             | 122                | Byte xl training institute                               |  |
| 10   |                                                     | III CSE                       | 18-03-2022             | 182                | Byte xl training institute                               |  |
|      |                                                     | TOTAL BEN                     | NEFITORS               | 512                |                                                          |  |
| 11   | PEGA<br>UNIVERSITY<br>TRAINING                      | III CSE<br>III ECE<br>III EEE | 21-03-2022             | 72                 | Talent Spring<br>Training                                |  |