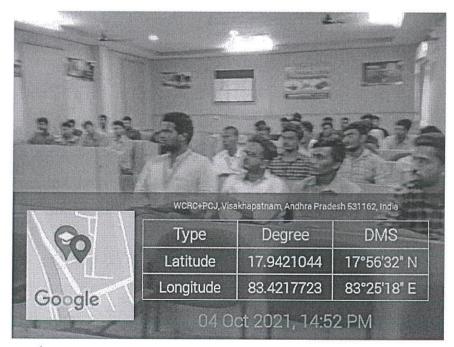

#### **1. SOFT SKILLS:**

Aptitude training was imparted for all the final year students by the "Byte xl training institute" under the campus placement training program from 06-10-2021 to 30-10-2021 during the academic year 2021-2022. The training program enables the students to confidently face recruitment tests conducted by various companies on and off campus. The emphasis is on updating the skill set of the students to meet the demands of the ever evolving industry and job markets conditions

## A TRAINING SESSION ON APTITUDE TRAINING PROGRAM IN ASSOCIATION WITH BYTEXL TRAINING ACADEMY (06-10-21 to03-11-21)

**Abstract:** A training session on aptitude training was conducted for IV B.tech students of CIVIL, EEE,MECH,ECE and CSE. Students get knowledge to solve different quant ability questions in the competitive examinations. Aptitude skills allow students to develop qualities such as perception, understanding and solving complicated questions, empathy and logical reasoning.