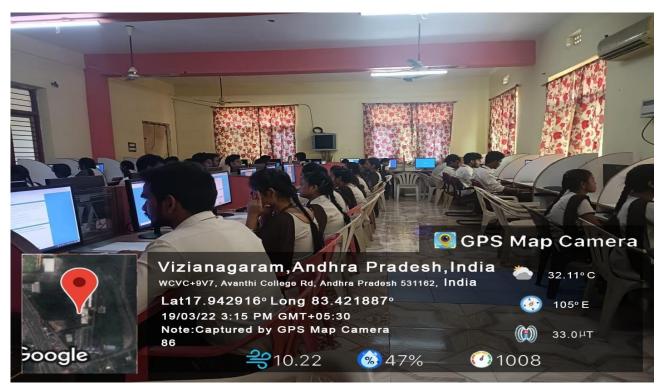

## A TRAINING SESSION ON APTITUDE TRAINING PROGRAM IN ASSOCIATION WITH BYTEXL TRAINING ACADEMY (06-10-21 to03-11-21)

**Abstract:** A training session on aptitude training was conducted for IV B.tech students of CIVIL, EEE,MECH,ECE and CSE. Students get knowledge to solve different quant ability questions in the competitive examinations. Aptitude skills allow students to develop qualities such as perception, understanding and solving complicated questions, empathy and logical reasoning.

### ECE

| S.No | DATE     | TOPICS               |
|------|----------|----------------------|
| 1    | 25/10/21 | Quantitative Ability |
| 2    | 26/10/21 | Quantitative Ability |
| 3    | 27/10/21 | Quantitative Ability |
| 4    | 28/10/21 | Reasoning            |
| 5    | 29/10/21 | Reasoning            |