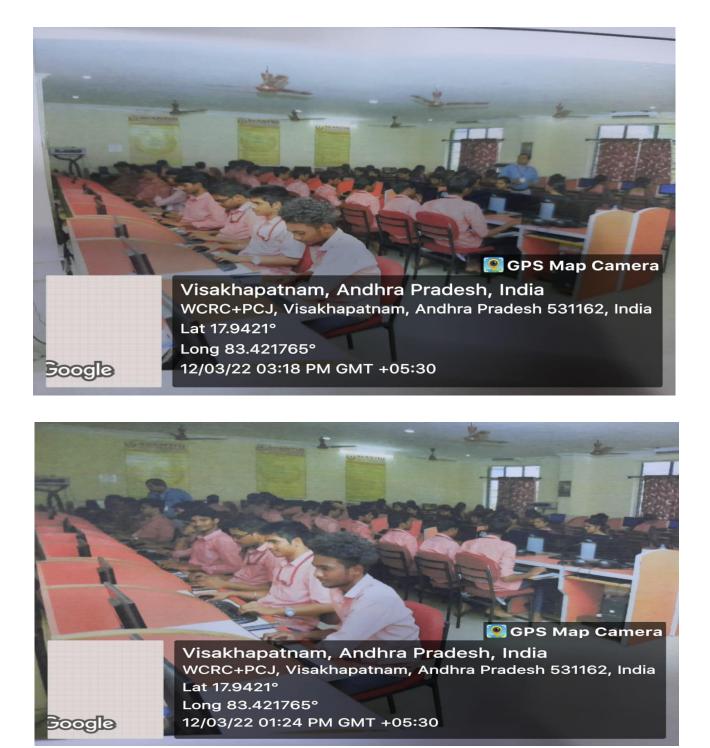

#### **1. SOFT SKILLS:**

Aptitude training was imparted for all the final year students by the "Byte xl training institute" under the campus placement training program from 06-10-2021 to 30-10-2021 during the academic year 2021-2022. The training program enables the students to confidently face recruitment tests conducted by various companies on and off campus. The emphasis is on updating the skill set of the students to meet the demands of the ever evolving industry and job markets conditions

| S.NO | Name of the<br>Capability<br>Enhancement<br>program |                               | Date of implementation | Number of students | Name of the<br>agencies involved<br>with contact details |  |
|------|-----------------------------------------------------|-------------------------------|------------------------|--------------------|----------------------------------------------------------|--|
| 1    |                                                     | IV CIVIL                      | 06-10-2021             | 32                 | Byte xl training institute                               |  |
| 2    | APTITUDE<br>TRAINING                                | IV EEE                        | 06-10-2021             | 58                 | Byte xl training institute                               |  |
| 3    | FOR IV <sup>TH</sup><br>YEAR                        | IV MECH                       | 20-10-2021             | 147                | Byte xl training institute                               |  |
| 4    | B.TECH                                              | IV ECE                        | 25-10-2021             | 55                 | Byte xl training institute                               |  |
| 5    |                                                     | IV CSE                        | 30-10-2021             | 98                 | Byte xl training institute                               |  |
|      | TOTAL BENEFITORS 390                                |                               |                        |                    |                                                          |  |
| 6    |                                                     | III CIVIL                     | 03-01-2022             | 23                 | Byte xl training institute                               |  |
| 7    | APTITUDE                                            | III EEE                       | 08-01-2022             | 49                 | Byte xl training institute                               |  |
| 8    | TRAINING<br>FOR III <sup>RD</sup>                   | III MECH                      | 09-02-2022             | 146                | Byte xl training institute                               |  |
| 9    | YEAR<br>B.TECH                                      | III ECE                       | 13-03-2022             | 122                | Byte xl training institute                               |  |
| 10   |                                                     | III CSE                       | 18-03-2022             | 182                | Byte xl training institute                               |  |
|      |                                                     | TOTAL BEN                     | NEFITORS               | 512                |                                                          |  |
| 11   | PEGA<br>UNIVERSITY<br>TRAINING                      | III CSE<br>III ECE<br>III EEE | 21-03-2022             | 72                 | Talent Spring<br>Training                                |  |