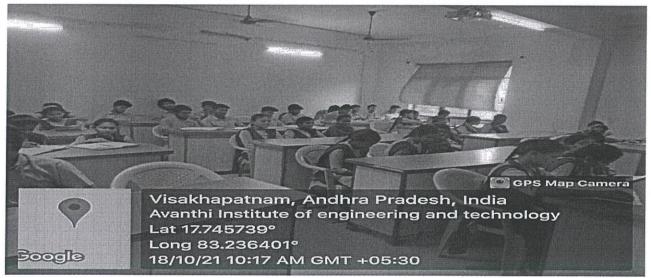

## A TRAINING SESSION ON APTITUDE TRAINING PROGRAM IN ASSOCIATION WITH BYTEXL TRAINING ACADEMY (06-10-21 to03-11-21)

**Abstract:** A training session on aptitude training was conducted for IV B.tech students of CIVIL, EEE,MECH,ECE and CSE. Students get knowledge to solve different quant ability questions in the competitive examinations. Aptitude skills allow students to develop qualities such as perception, understanding and solving complicated questions, empathy and logical reasoning.