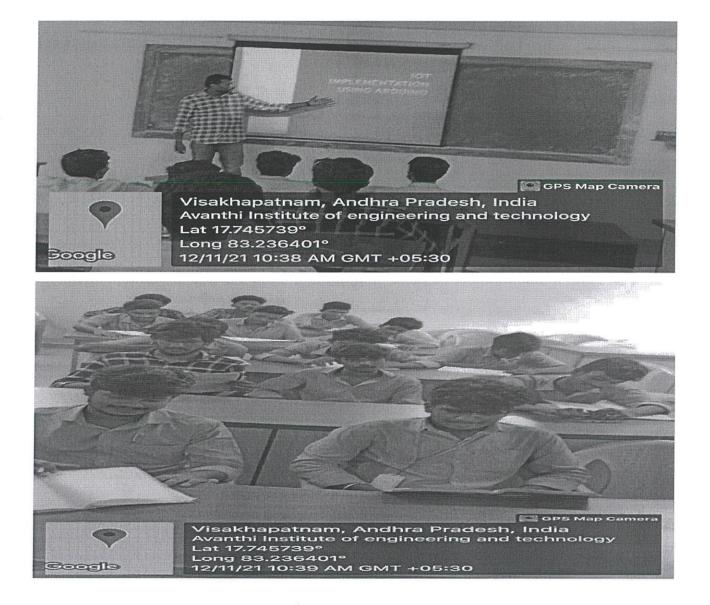

## A TRAINING SESSION ON APTITUDE TRAINING PROGRAM IN ASSOCIATION WITH BYTEXL TRAINING ACADEMY (06-10-21 to03-11-21)

**Abstract:** A training session on aptitude training was conducted for IV B.tech students of CIVIL, EEE,MECH,ECE and CSE. Students get knowledge to solve different quant ability questions in the competitive examinations. Aptitude skills allow students to develop qualities such as perception, understanding and solving complicated questions, empathy and logical reasoning.

### **Objectives:**

- To encourage the all round development of students by focusing on aptitude skills
- To perform better during campus recruitment and various exams they face in their career
- To enhance problem solving skills, to improve basic mathematical skills and tohelp students who are preparing for any type of competitive examination
- To enhance the problem solving skills in the area of quantitative aptitude and reasoning

#### Syllabus:

Figure series, cubes, seating arrangements, puzzles, logical deductions, venn diagrams, data sufficiency, data interpretation, syllogisms, time and distance, time and work

incipal PRINP AVANTHI INSTITUTE OF ENGG. & TECH Cherukupally (V), Chittivalasa (SAO) Bhogapuram (M) Vizianagaram (Dist.)-531162